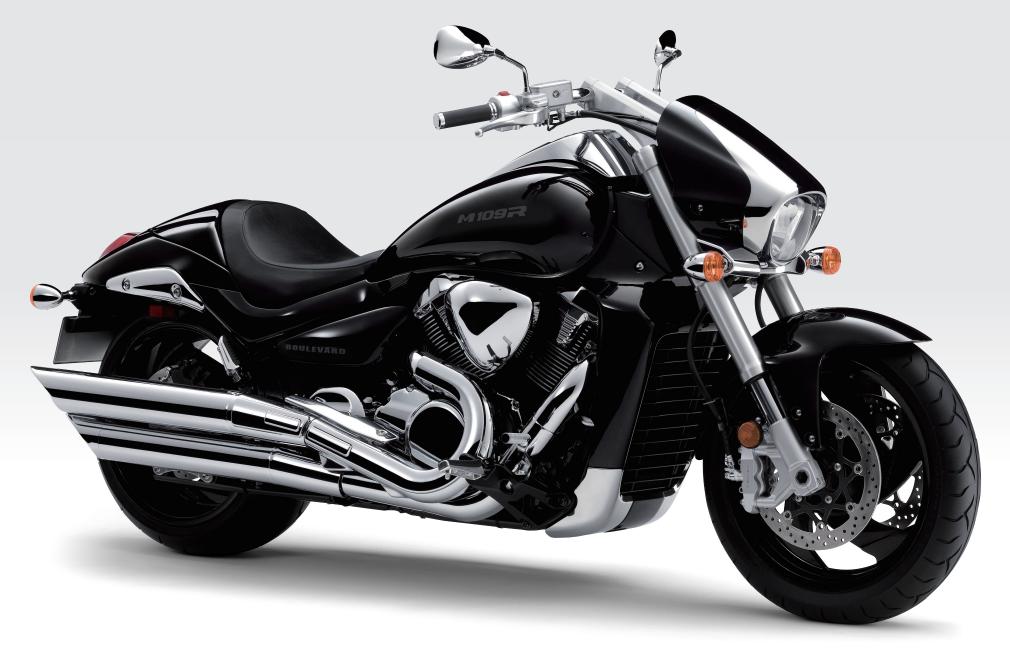

## High Style, With High Performance

The sound of power, the beat of the big V-Twin. A muscular, innovative look of high performance and high style. Advanced chassis built for effortless cruising across town, or across state lines. The SUZUKI BOULEVARD M109R. An unmatched combination of the latest power-cruiser technology and a unique, exciting style.

Photo : SUZUKI BOULEVARD M109R

Glass Sparkle Black (YVB)

109 cubic-inch (1783cm<sup>3</sup>), liquid-cooled, DOHC, V-Twin engine is designed to produce a massive tractable power and responsive torque.

Huge 4.4-inch (112mm) forged aluminum-alloy pistons. These are one of the largest reciprocating gasoline engine pistons being used in any production passenger car or motorcycle, while featuring race-proven design to reduce friction and inertial mass.