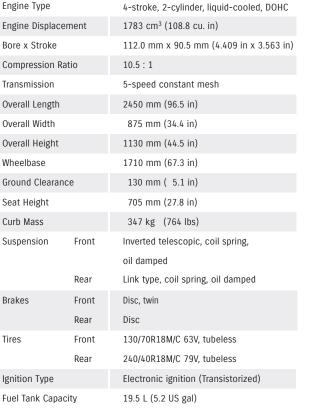

Photo : SUZUKI BOULEVARD M109R

Glass Sparkle Black (YVB)

109 cubic-inch (1783cm<sup>3</sup>), liquid-cooled, DOHC, V-Twin engine is designed to produce a massive tractable power and responsive torque.

Huge 4.4-inch (112mm) forged aluminum-alloy pistons. These are one of the largest reciprocating gasoline engine pistons being used in any production passenger car or motorcycle, while featuring race-proven design to reduce friction and inertial mass.

Suzuki Dual Throttle Valve (SDTV) fuel injection system produces smooth throttle response even at low engine rpm.

Suzuki Advanced Sump System (SASS), a compact dry-sump lubrication system. It is designed for reduced engine height, a lower crankshaft position and lower center of gravity.

Inverted front forks feature race-proven cartridge internals with 1.8-inch (46mm) stanchion tubes.

Cast aluminum-alloy swingarm works with a progressive linkage and a single rear shock absorber; adjustable spring preload to suit rider and passenger weight.

The widest massive 240/40R18M/C 79V rear tire ever used on a SUZUKI motorcycle.

\*Photo shows mileage speedometer

A sporty solo-seat cover can be quickly swapped for the included passenger seat.

\*Instrument cluster

Instrument cluster including a digital tachometer, gear position indicator and LED indicator lights is integrated into the top of the headlight cowl.

odometer, dual tripmeters, fuel gauge and clock.

"SUZUKI BOULEVARD M109R/BZ" is the model name mainly used for North American and Oceanian markets

Tank-mounted analog speedometer and LCD

Photo : SUZUKI BOULEVARD M109RBZ

Brakes

Tires

Colors

Metallic Mystic Silver / Glass Sparkle Black (JRU)

Glass Sparkle Black / Candy Max Orange (JBA)

SUZUKI