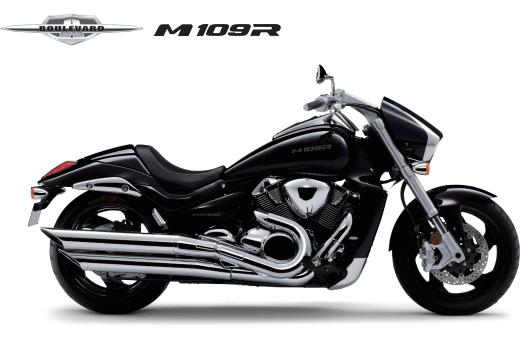

Photo : SUZUKI BOULEVARD M109R

Glass Sparkle Black (YVB)

109 cubic-inch (1783cm<sup>3</sup>), liquid-cooled, DOHC, V-Twin engine is designed to produce a massive tractable power and responsive torque.

Huge 4.4-inch (112mm) forged aluminum-alloy pistons. These are one of the largest reciprocating gasoline engine pistons being used in any production passenger car or motorcycle, while featuring race-proven design to reduce friction and inertial mass.